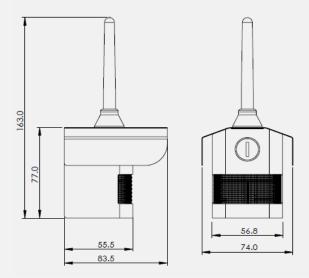

# Dimensions

| Х              | 74mm   |
|----------------|--------|
| Y              | 75mm   |
| Y*with antenna | 165mm  |
| Z              | 83.5mm |