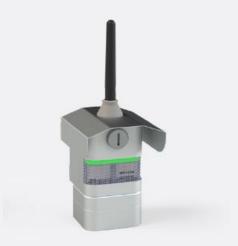

## Size

| Case material: | Stainless steel |
|----------------|-----------------|
| Weight:        | 440g            |

# Dimensions

| Х              | 74mm   |
|----------------|--------|
| Y              | 75mm   |
| Y*with antenna | 165mm  |
| Z              | 83.5mm |